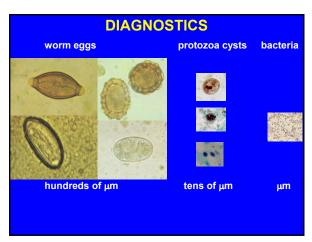

evel in the baseness, the beauty of the beasts, the cunning little parasites indulging in my feasts.

1 2



**Diarrhoea** 

## Five main types

- secretory
- osmotic
- exudative

4

- malabsorptive
- deranged motility

scours



Coprological techniques

**Clinical score** (volume/composition) **Stained smear** (low sensitivity) (increased sensitivity) Concentration

sedimentation (worm eggs)

- floatation (protozoan cysts) (fat)

filtration (worm larvae) (f-I) (? specificity) **Immunodiagnosis** 

- immuno-label (IMS)

copro-Ab+Ag (IgA; parasite extracts)

Molecular diagnosis (? specificity)

- PCR amplification (parasite DNA/RNA)

**Concentration techniques** <u>sedimentation</u> water eggs/cysts sink floatation salt/sugar solution eggs/cysts float (high specific gravity)

5 6

1