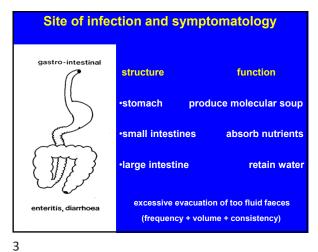

1 2

**Diarrhoea** 

## Five main types

- secretory
- osmotic
- exudative

4

- malabsorptive
- deranged motility

scours

Coprological techniques

**Clinical score** (volume/composition) **Stained smear** (low sensitivity) (increased sensitivity) Concentration