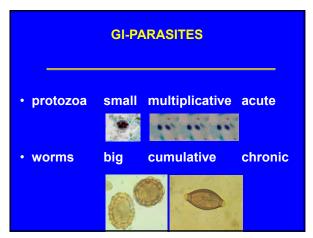

revel in the baseness, the beauty of the beasts, the cunning little parasites indulging in my feasts.

1 2



**Diarrhoea** 

## Five main types

- secretory
- osmotic
- exudative

4

- malabsorptive
- deranged motility

scours



Coprological techniques

**Clinical score** (volume/composition) **Stained smear** (low sensitivity) (increased sensitivity) Concentration

sedimentation (worm eggs)

- floatation (protozoan cysts) (fat)

filtration (worm larvae) (f-I) (? specificity) **Immunodiagnosis** 

- immuno-label (IMS)

copro-Ab+Ag (IgA; parasite extracts)

Molecular diagnosis (? specificity)

- PCR amplification (parasite DNA/RNA)

**Concentration techniques** <u>sedimentation</u> water eggs/cysts sink floatation salt/sugar solution eggs/cysts float (high specific gravity)

5 6

1