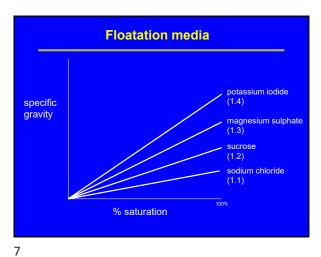

- PCR amplification (parasite DNA/RNA)

**Concentration techniques** <u>sedimentation</u> water eggs/cysts sink floatation salt/sugar solution eggs/cysts float (high specific gravity)

5 6

1