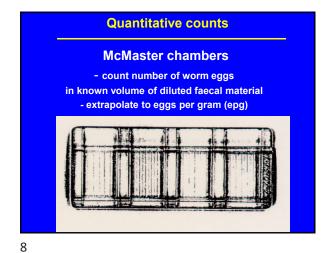

I revel in the baseness, the beauty of the beasts, the cunning little parasites indulging in my feasts.

1 2



**Diarrhoea** 

## Five main types

- secretory
- osmotic
- exudative

4

- malabsorptive
- deranged motility

scours



Coprological techniques

**Clinical score** (volume/composition) **Stained smear** (low sensitivity) (increased sensitivity) Concentration

sedimentation (worm eggs)

- floatation (protozoan cysts) (fat)

filtration (worm larvae) (f-I) (? specificity) **Immunodiagnosis** 

- immuno-label (IMS)

copro-Ab+Ag (IgA; parasite extracts)

Molecular diagnosis (? specificity)

- PCR amplification (parasite DNA/RNA)

**Concentration techniques** <u>sedimentation</u> water eggs/cysts sink floatation salt/sugar solution eggs/cysts float (high specific gravity)

5 6

1